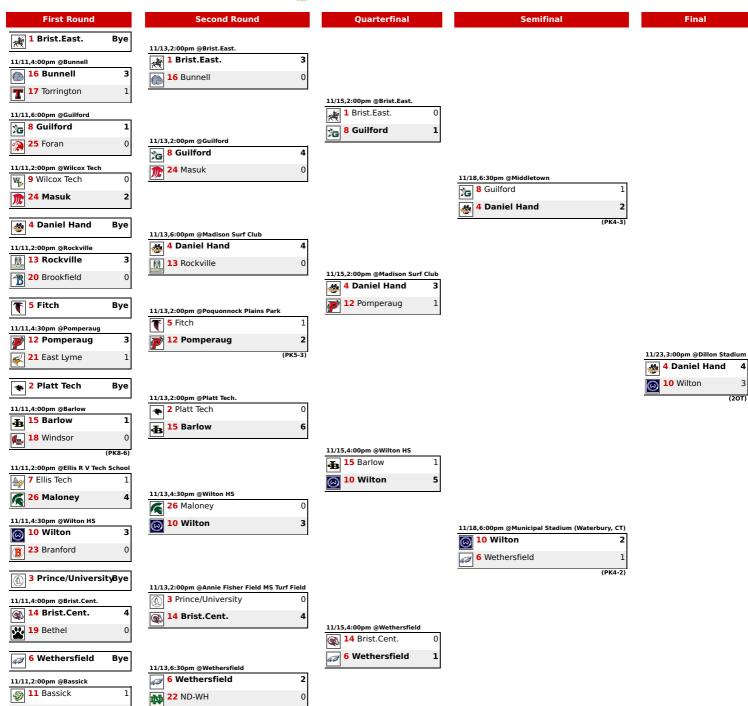

## **CIAC TOURNAMENT BRACKET**

## 2019 Class L Boys Soccer Sponsored By: gat tresh: BEARINGSTAR

22 ND-WH